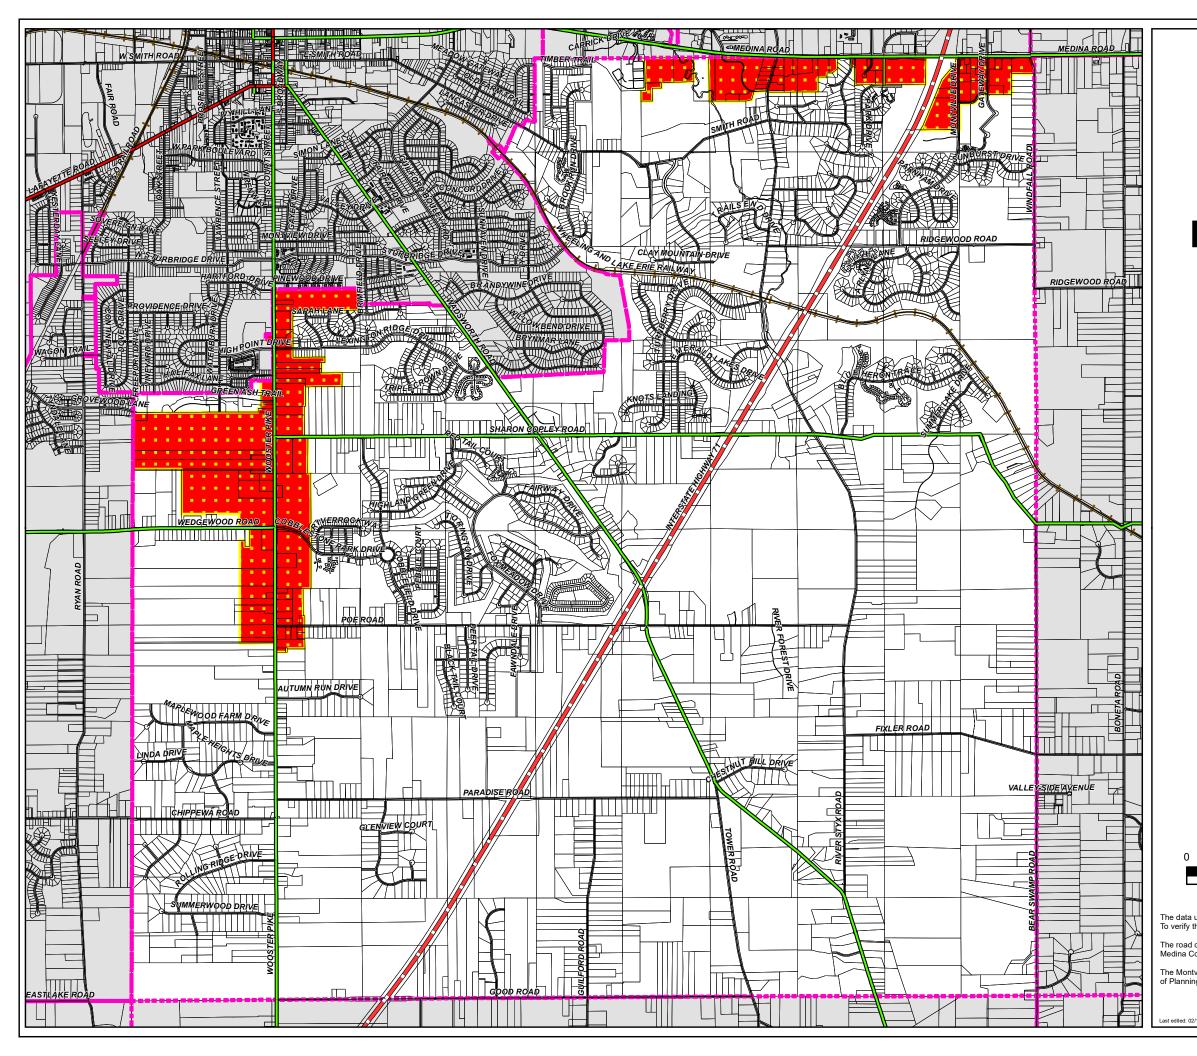

Figure 2-11

## Montville Township

## Joint Economic Development District & Community Reinvestment Area

The data used to prepare this map may change frequently and may not represent the most current information available. To verify the accuracy of this map, please contact the community or agency responsible for the data used.

The road centerline, railroad centerline, parcel boundary, and political juridsiction boundary data is maintained by the Medina County Highway Engineer's office.

The Montville Township geograhic information system data is maintained by the Medina County Department of Planning Services in cooperation with the Montvilee Township Trustees, the Zoning Commission, and the Zoning Office.